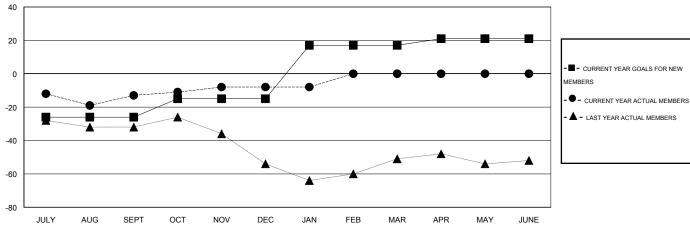

# GOALS AND ACTUAL NEW CLUBS CUMULATIVE

## GOALS AND ACTUAL MEMBERS CUMULATIVE

| ■ CURRENT YEAR GOALS FOR NEV | ٧ |
|------------------------------|---|
| MEMBERS                      |   |

- LAST YEAR ACTUAL MEMBERS

| DROPPED CLUBS: 1 |    |
|------------------|----|
| DROPPED MEMBERS  |    |
| DECEASED         | 16 |
| CLUB CANCELLED   | 0  |
| OTHER            | 65 |
| TOTAL            | 81 |