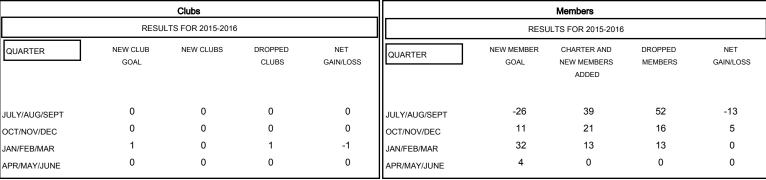

# GOALS AND ACTUAL NEW CLUBS CUMULATIVE

## GOALS AND ACTUAL MEMBERS CUMULATIVE

| ■ CURRENT YEAR GOALS FOR NEV | ٧ |
|------------------------------|---|
| MEMBERS                      |   |

- LAST YEAR ACTUAL MEMBERS

| DROPPED CLUBS: 1 |    |
|------------------|----|
| DROPPED MEMBERS  |    |
| DECEASED         | 16 |
| CLUB CANCELLED   | 0  |
| OTHER            | 65 |
| TOTAL            | 81 |